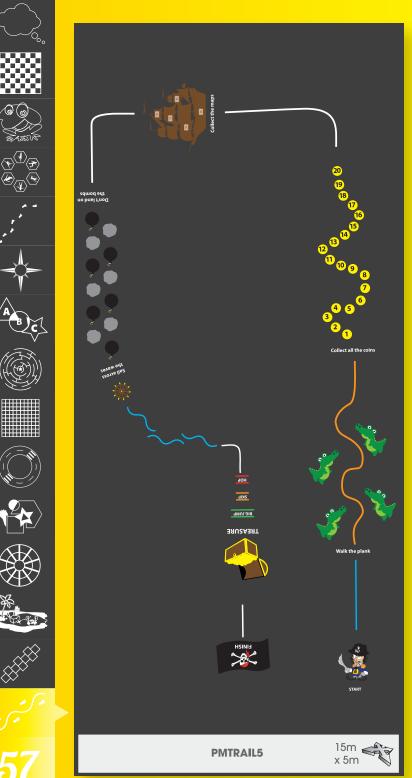

They arranged to come and install the markings when we asked them to without hesitation. We would definitely recommend them to any other school."

Our mazes offer fantastic replay value.
Children can create their own
competitive games and expand their
problem solving skills.

Our number and grid games extend
Mathematics beyond the classroom.
Mathematics is a creative and highly
interconnected discipline, that is essential
to everyday life and our innovative markings
create a sense of enjoyment and curiosity
about the subject.