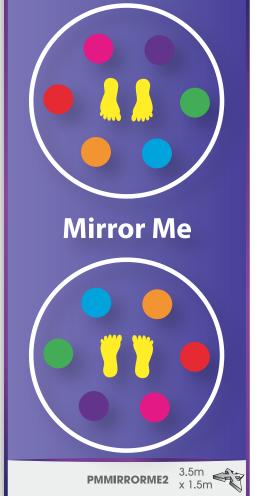

mary School**

"The installation team were totally professional and did an amazing job. They worked around our day and did the most they could to accomodate any adjustments. A great job was done! Would recommend to other schools."















PMCAT4

6m x 0.65m



**PMDOT** 



















































PMMAZE6

5.5m x 4.5m































































































# Shapes & Prints

Available in any colour, footprints are ideal for lining up, fire drills and creating routes around your play area.















































**PMSPORT** SPOT1S



**PMSPORT** SPOT2S





**PMSPORT** SPOT3S







**PMSPORT** SPOT4S





**PMSPORT** SPOT5S





PMSPORT SPOT6S









































































































Targets encourage children to interact with each other and develop their coordination and mathematical skills. Target lines can be used to increase the difficulty as children develop and can also be utilised in sports practice.









































### **Finmere Primary School**

"I am so pleased with the standard of the work. The new playground markings will encourage extra exercise and fitness for our whole school community, and they look fantastic too. Thank you so much, Finmere children will love our new markings."

### St Thomas More Catholic Primary School

"Excellent work! We are very pleased with the end product. Great work ethic – very pleasant workers. We would recommend you to anyone!"