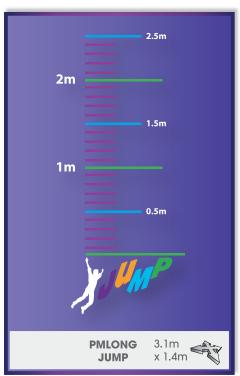

School**

"The installation team were totally professional and did an amazing job. They worked around our day and did the most they could to accomodate any adjustments. A great job was done! Would recommend to other schools."















PMCAT4

6m x 0.65m



**PMDOT** 



















































PMMAZE6

5.5m x 4.5m































































































# Shapes & Prints

Available in any colour, footprints are ideal for lining up, fire drills and creating routes around your play area.















































**PMSPORT** SPOT1S



**PMSPORT** SPOT2S





**PMSPORT** SPOT3S







**PMSPORT** SPOT4S





**PMSPORT** SPOT5S





PMSPORT SPOT6S









































































































Targets encourage children to interact with each other and develop their coordination and mathematical skills. Target lines can be used to increase the difficulty as children develop and can also be utilised in sports practice.









































### **Finmere Primary School**

"I am so pleased with the standard of the work. The new playground markings will encourage extra exercise and fitness for our whole school community, and they look fantastic too. Thank you so much, Finmere children will love our new markings."

### St Thomas More Catholic Primary School

"Excellent work! We are very pleased with the end product. Great work ethic – very pleasant workers. We would recommend you to anyone!"