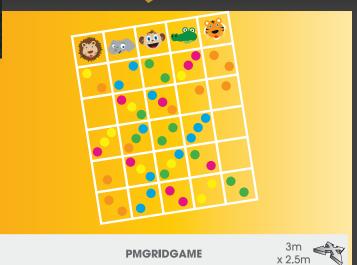

**PMSPORT** SPOT5S

PMSPORT SPOT6S

Targets encourage children to interact with each other and develop their coordination and mathematical skills. Target lines can be used to increase the difficulty as children develop and can also be utilised in sports practice.