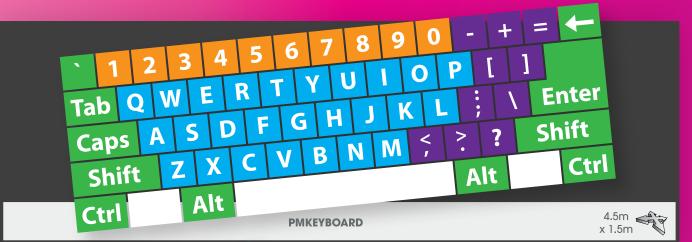

Decorate your provision with our vibrant characters and objects. These designs can be the building blocks of an underwater, jungle or safari themed area. Friendship stops and quiet areas provide a designated space for children to develop their social skills.









































## Two characters per marking 1 2 3 4 5 6 3 4 5 6

**FRIENDSHIP STOP** 

**QUIET AREA** 

**PMFRSTOP** 

1.6m x 1.4m

**PMQIUET** 

1.6m x 1.4m









1m

1m







### Ofsted 2017

"The primary physical education and sport funding is used well. Involvement in these activities has a very positive impact on their general health and well-being."

(taken from a report where we have installed a Daily Mile at a school using some of their Sport Funding)

































10





































































# A Letter Games 1

Letter games help to teach children basic skills to assist with literacy & writing.

Combined with play our letter games assist with letter recognition.











































## **Crawshawbooth Primary School**

"We had our Infant Playground markings supplied by you over the half term holidays. The children and teachers think they are fantastic – your company did an excellent job.

Once we approached them for a quote, they arranged an appointment to come and view the site. Two employees arrived at school, followed our health and safety procedures and measured up the playground, and noting down all the markings we required. Within a week, we had an itemised quote plus a visual to look