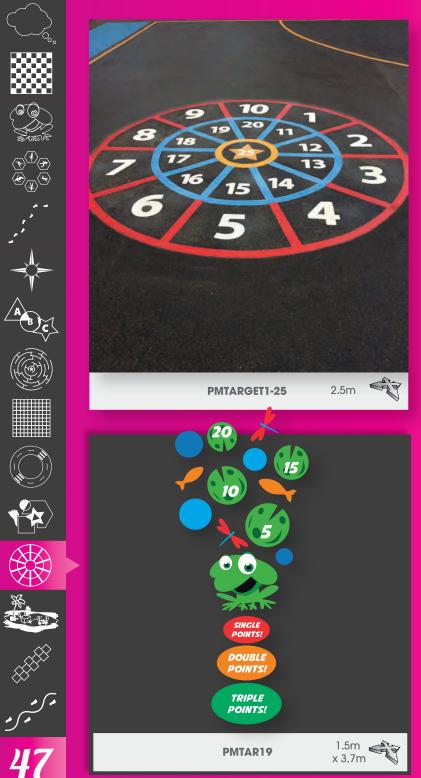

**PMSPORT** SPOT5S

PMSPORT SPOT6S

Targets encourage children to interact with each other and develop their coordination and mathematical skills. Target lines can be used to increase the difficulty as children develop and can also be utilised in sports practice.