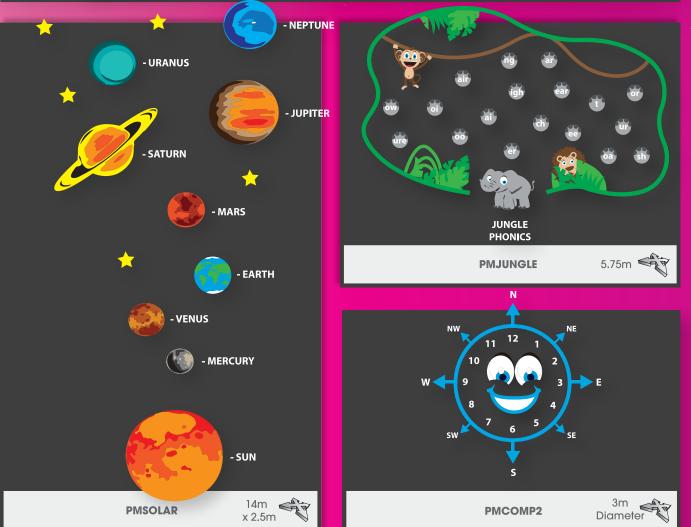

Decorate your provision with our vibrant characters and objects. These designs can be the building blocks of an underwater, jungle or safari themed area. Friendship stops and quiet areas provide a designated space for children to develop their social skills.









































## Two characters per marking 1 2 3 4 5 6 3 4 5 6

**FRIENDSHIP STOP** 

**QUIET AREA** 

**PMFRSTOP** 

1.6m x 1.4m

**PMQIUET** 

1.6m x 1.4m









1m

1m







### Ofsted 2017

"The primary physical education and sport funding is used well. Involvement in these activities has a very positive impact on their general health and well-being."

(taken from a report where we have installed a Daily Mile at a school using some of their Sport Funding)

































10





































































# A Letter Games 1

Letter games help to teach children basic skills to assist with literacy & writing.

Combined with play our letter games assist with letter recognition.











































## **Crawshawbooth Primary School**

"We had our Infant Playground markings supplied by you over the half term holidays. The children and teachers think they are fantastic – your company did an excellent job.

Once we approached them for a quote, they arranged an appointment to come and view the site. Two employees arrived at school, followed our health and safety procedures and measured up the playground, and noting down all the markings we required. Within a week, we had an itemised quote plus a visual to look at