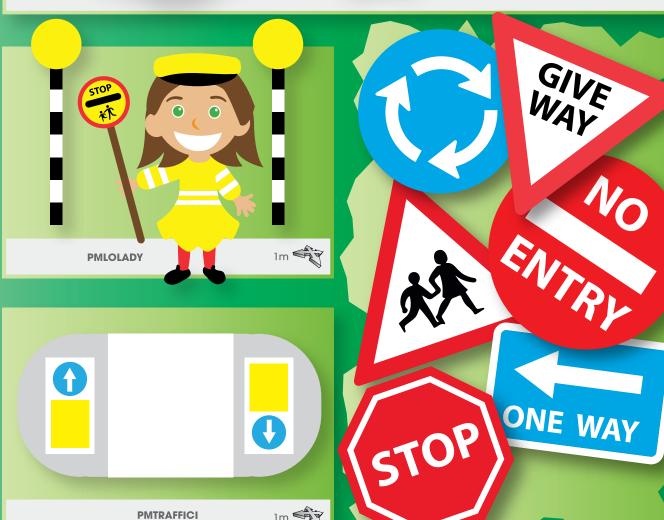

Decorate your provision with our vibrant characters and objects. These designs can be the building blocks of an underwater, jungle or safari themed area. Friendship stops and quiet areas provide a designated space for children to develop their social skills.