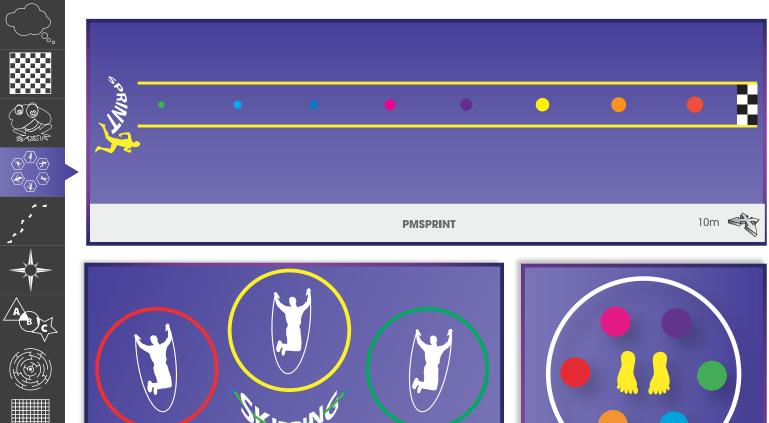

# Shapes & Prints

Available in any colour, footprints are ideal for lining up, fire drills and creating routes around your play area.

**PMSPORT** SPOT1S

**PMSPORT** SPOT2S

**PMSPORT** SPOT3S

**PMSPORT** SPOT4S

**PMSPORT** SPOT5S

PMSPORT SPOT6S

Targets encourage children to interact with each other and develop their coordination and mathematical skills. Target lines can be used to increase the difficulty as children develop and can also be utilised in sports practice.