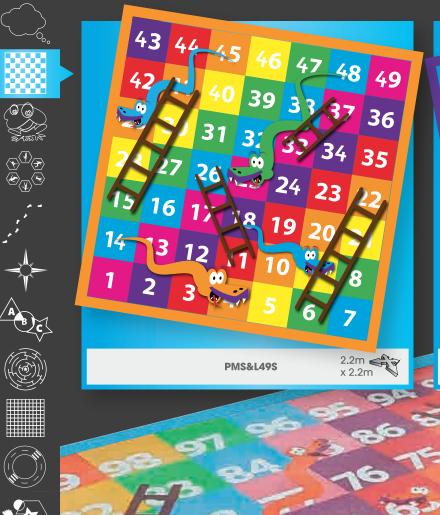

## Board Games can develop strategic and mathematical skills from a young age. Children can learn to work in teams or play alone whilst enhancing

their memory and mastering the rules and boundaries of the games.

Our number and grid games extend
Mathematics beyond the classroom.
Mathematics is a creative and highly
interconnected discipline, that is essential
to everyday life and our innovative markings
create a sense of enjoyment and curiosity
about the subject.