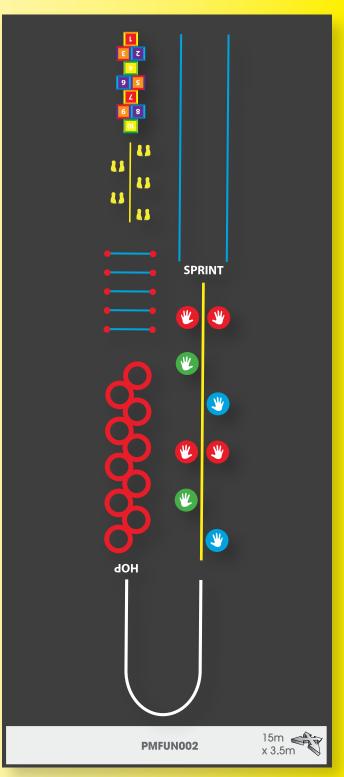

# A Letter Games 1

Letter games help to teach children basic skills to assist with literacy & writing.

Combined with play our letter games assist with letter recognition.

Our number and grid games extend
Mathematics beyond the classroom.
Mathematics is a creative and highly
interconnected discipline, that is essential
to everyday life and our innovative markings
create a sense of enjoyment and curiosity
about the subject.