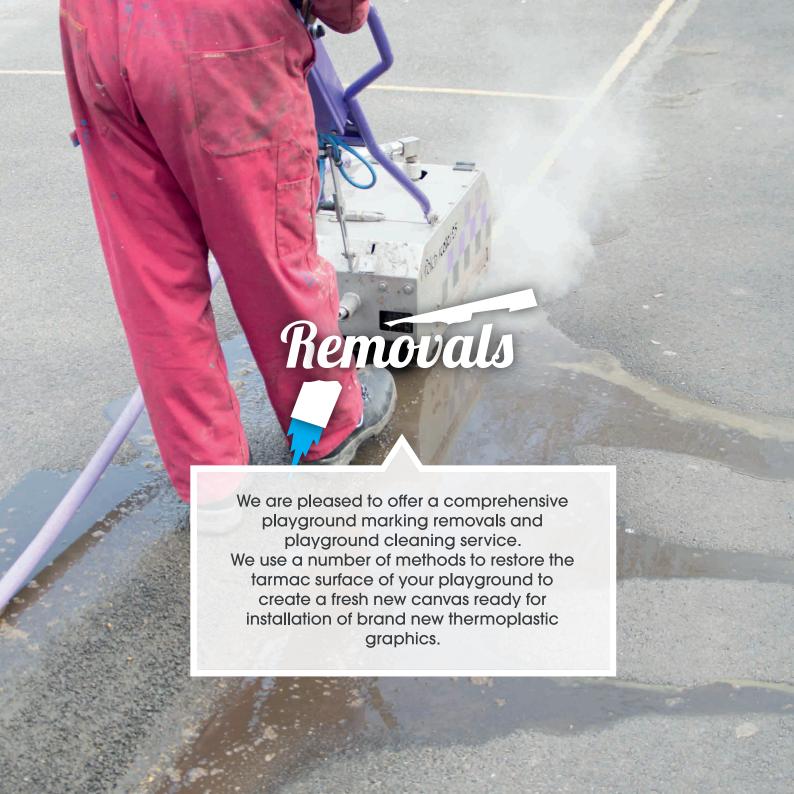

## In House Design

We are the leading UK provider of thermoplastic playground markings.

From the initial consultation and survey, we'll create a personalised plan of your playground complete with itemised pricing for your consideration. We aim to make designing your playground markings as simple and transparent as possible with our expert team on hand to help you with any questions you may have.

Our manufacturing facility, complete with water jet cutting machine, gives us complete control over every design we produce.

Our precision cutting technologies allow us to design and cut the most intricate

thermoplastic graphics available.

We pride ourselves on using our own experienced and professional installation teams who will work with you to find a convenient, safe and none intrusive time to complete

your playground. All of our install teams are DBS checked.

Our philosophy is simple. We create and install unique thermoplastic graphics coupled with first class customer service.