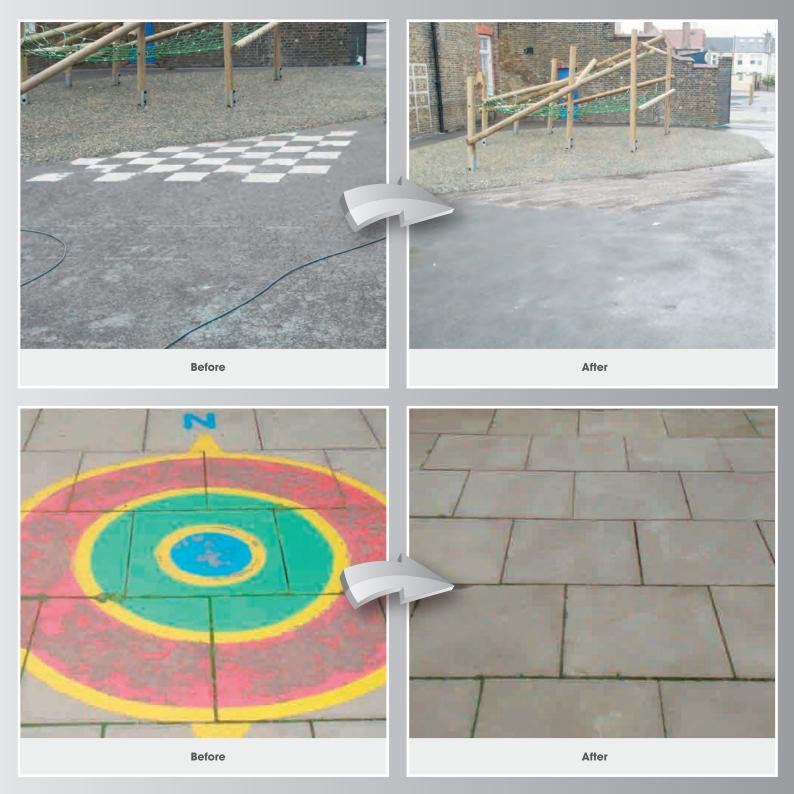

## In House Design

We are the leading UK provider of thermoplastic playground markings.

From the initial consultation and survey, we'll create a personalised plan of your playground complete with itemised pricing for your consideration. We aim to make designing your playground markings as simple and transparent as possible with our expert team on hand to help you with any questions you may have.

Our manufacturing facility, complete with water jet cutting machine, gives us complete control over every design we produce.

Our precision cutting technologies allow us to design and cut the most intricate

thermoplastic graphics available.

We pride ourselves on using our own experienced and professional installation teams who will work with you to find a convenient, safe and none intrusive time to complete

your playground. All of our install teams are DBS checked.

Our philosophy is simple. We create and install unique thermoplastic graphics coupled with first class customer service.