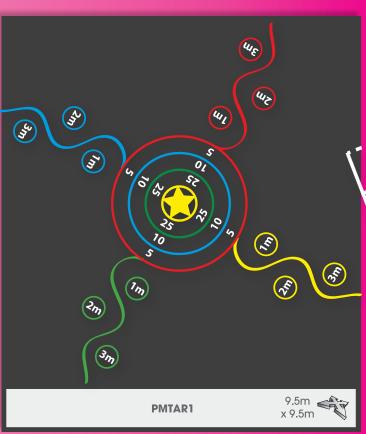

**PMSPORT** SPOT5S

PMSPORT SPOT6S

Targets encourage children to interact with each other and develop their coordination and mathematical skills. Target lines can be used to increase the difficulty as children develop and can also be utilised in sports practice.