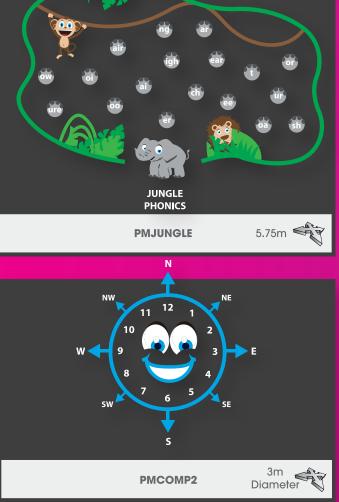

Decorate your provision with our vibrant characters and objects. These designs can be the building blocks of an underwater, jungle or safari themed area. Friendship stops and quiet areas provide a designated space for children to develop their social skills.









































## Two characters per marking 1 2 3 4 5 6 3 4 5 6

**FRIENDSHIP STOP** 

**QUIET AREA** 

**PMFRSTOP** 

1.6m x 1.4m

**PMQIUET** 

1.6m x 1.4m









1m

1m







### Ofsted 2017

"The primary physical education and sport funding is used well. Involvement in these activities has a very positive impact on their general health and well-being."

(taken from a report where we have installed a Daily Mile at a school using some of their Sport Funding)

































10





































































# A Letter Games 1

Letter games help to teach children basic skills to assist with literacy & writing.

Combined with play our letter games assist with letter recognition.











































## **Crawshawbooth Primary School**

"We had our Infant Playground markings supplied by you over the half term holidays. The children and teachers think they are fantastic – your company did an excellent job.

Once we approached them for a quote, they arranged an appointment to come and view the site. Two employees arrived at school, followed our health and safety procedures and measured up the playground, and noting down all the markings we required. Within a week, we had an itemised quote plus a visual to look at w