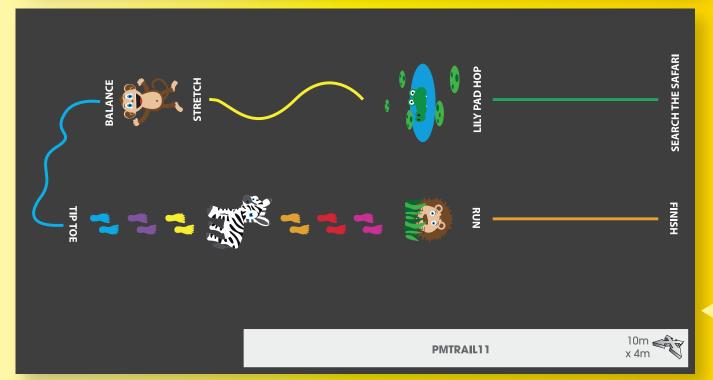

Decorate your provision with our vibrant characters and objects. These designs can be the building blocks of an underwater, jungle or safari themed area. Friendship stops and quiet areas provide a designated space for children to develop their social skills.