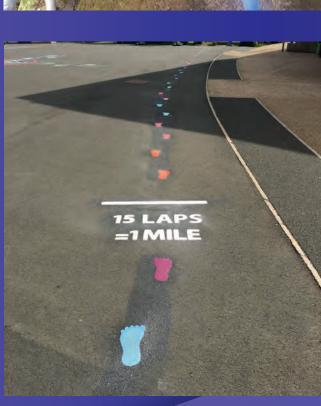

### Ofsted 2017

"The primary physical education and sport funding is used well. Involvement in these activities has a very positive impact on their general health and well-being."

(taken from a report where we have installed a Daily Mile at a school using some of their Sport Funding)