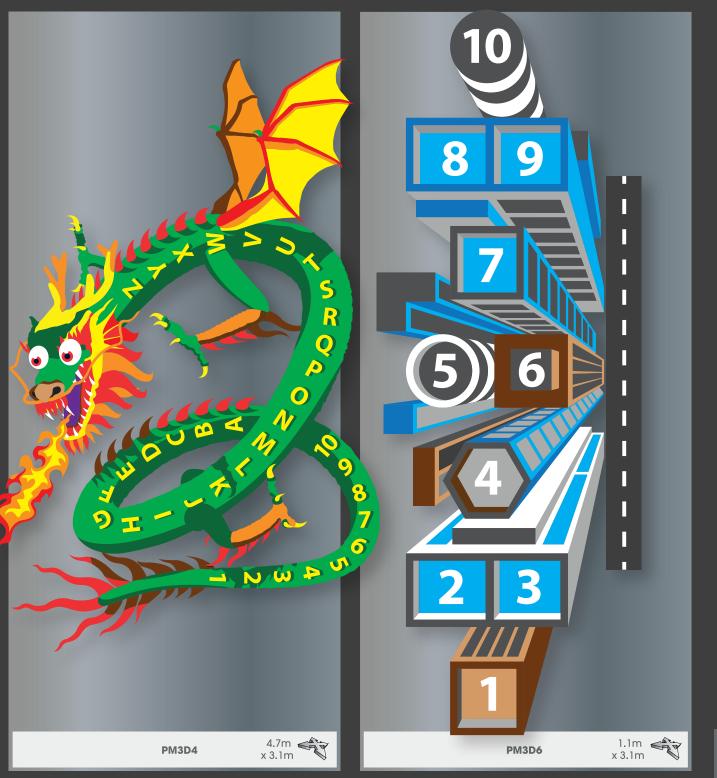

## 3D Games

Utilising the most intricate design and cutting technology, we have created a brand new collection of 3D graphics. These innovative markings are fun and educational whilst truly bringing your playground to life.

Combine any 6 components