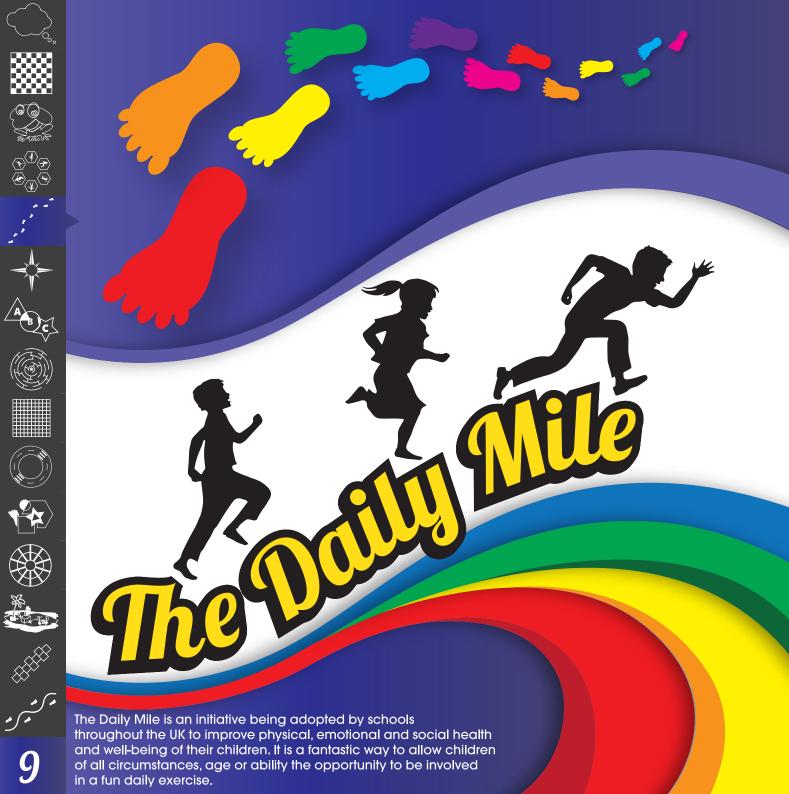

### Ofsted 2017

"The primary physical education and sport funding is used well. Involvement in these activities has a very positive impact on their general health and well-being."

(taken from a report where we have installed a Daily Mile at a school using some of their Sport Funding)