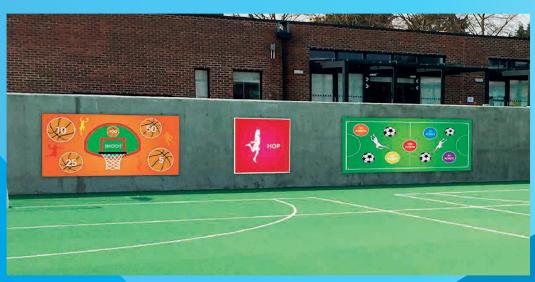

### Wall Panels and Signage

To complement our extensive range of superior playground markings we have designed a collection of exterior playground wall panels to add more colour and fun to the exterior of your school.

Our sign and display products celebrate your schools brand and are ideal for both indoor and outdoor use. Utilise our 'in-house' design team to create signs that are sharp and vibrant and can be printed on a wide selection of media.

Our wall panels and signage can be distributed and installed nationally, or supplied with fixings for self-installation.