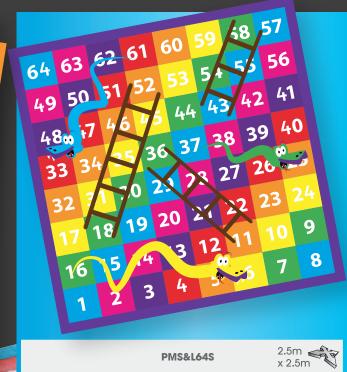

## Board Games can develop strategic and mathematical skills from a young age. Children can learn to work in teams or play alone whilst enhancing

their memory and mastering the rules and boundaries of the games.

Our number and grid games extend
Mathematics beyond the classroom.
Mathematics is a creative and highly
interconnected discipline, that is essential
to everyday life and our innovative markings
create a sense of enjoyment and curiosity
about the subject.