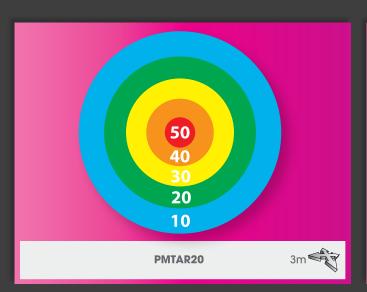

**PMSPORT** SPOT5S

PMSPORT SPOT6S

Targets encourage children to interact with each other and develop their coordination and mathematical skills. Target lines can be used to increase the difficulty as children develop and can also be utilised in sports practice.