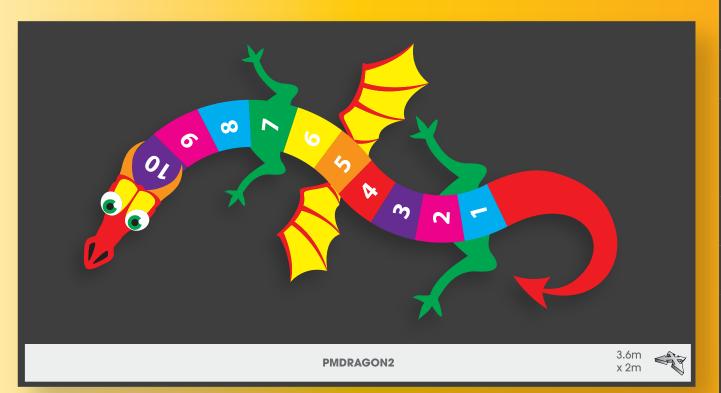

Decorate your provision with our vibrant characters and objects. These designs can be the building blocks of an underwater, jungle or safari themed area. Friendship stops and quiet areas provide a designated space for children to develop their social skills.