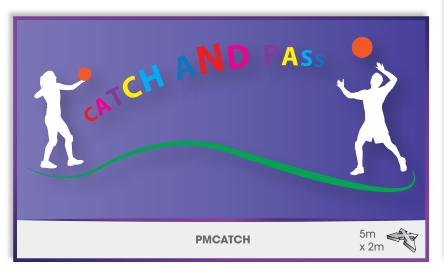

rimary School**

"The installation team were totally professional and did an amazing job. They worked around our day and did the most they could to accomodate any adjustments. A great job was done! Would recommend to other schools."















PMCAT4

6m x 0.65m



**PMDOT** 



















































PMMAZE6

5.5m x 4.5m































































































# Shapes & Prints

Available in any colour, footprints are ideal for lining up, fire drills and creating routes around your play area.















































**PMSPORT** SPOT1S



**PMSPORT** SPOT2S





**PMSPORT** SPOT3S







**PMSPORT** SPOT4S





**PMSPORT** SPOT5S





PMSPORT SPOT6S









































































































Targets encourage children to interact with each other and develop their coordination and mathematical skills. Target lines can be used to increase the difficulty as children develop and can also be utilised in sports practice.









































### **Finmere Primary School**

"I am so pleased with the standard of the work. The new playground markings will encourage extra exercise and fitness for our whole school community, and they look fantastic too. Thank you so much, Finmere children will love our new markings."

### St Thomas More Catholic Primary School

"Excellent work! We are very pleased with the end product. Great work ethic – very pleasant workers. We would recommend you to anyone!"