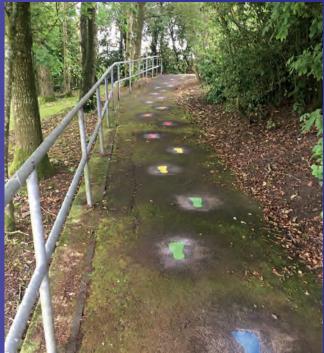

# Shapes & Prints

Available in any colour, footprints are ideal for lining up, fire drills and creating routes around your play area.

**PMSPORT** SPOT1S

**PMSPORT** SPOT2S

**PMSPORT** SPOT3S

**PMSPORT** SPOT4S