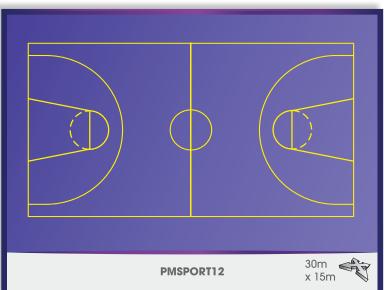

ssional and did an amazing job. They worked around our day and did the most they could to accomodate any adjustments. A great job was done! Would recommend to other schools."















PMCAT4

6m x 0.65m



**PMDOT** 



















































PMMAZE6

5.5m x 4.5m































































































# Shapes & Prints

Available in any colour, footprints are ideal for lining up, fire drills and creating routes around your play area.















































**PMSPORT** SPOT1S



**PMSPORT** SPOT2S





**PMSPORT** SPOT3S







**PMSPORT** SPOT4S





**PMSPORT** SPOT5S





PMSPORT SPOT6S









































































































Targets encourage children to interact with each other and develop their coordination and mathematical skills. Target lines can be used to increase the difficulty as children develop and can also be utilised in sports practice.









































### **Finmere Primary School**

"I am so pleased with the standard of the work. The new playground markings will encourage extra exercise and fitness for our whole school community, and they look fantastic too. Thank you so much, Finmere children will love our new markings."

### St Thomas More Catholic Primary School

"Excellent work! We are very pleased with the end product. Great work ethic – very pleasant workers. We would recommend you to anyone!"















































Traditional gam