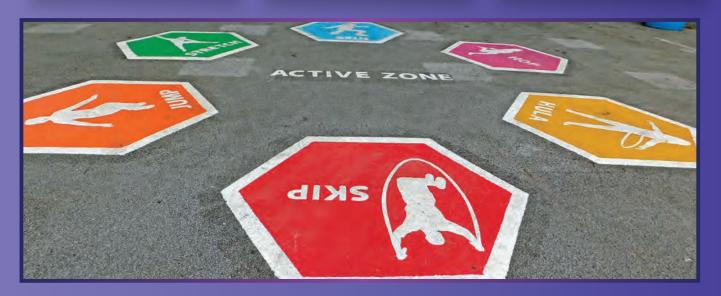

markings.

I would have no hesitation in recommending you to other schools."

## **North Kidlington Primary School**

"The installation team were totally professional and did an amazing job. They worked around our day and did the most they could to accomodate any adjustments. A great job was done! Would recommend to other schools."















PMCAT4

6m x 0.65m



**PMDOT** 



















































PMMAZE6

5.5m x 4.5m































































































# Shapes & Prints

Available in any colour, footprints are ideal for lining up, fire drills and creating routes around your play area.















































**PMSPORT** SPOT1S



**PMSPORT** SPOT2S





**PMSPORT** SPOT3S







**PMSPORT** SPOT4S





**PMSPORT** SPOT5S





PMSPORT SPOT6S









































































































Targets encourage children to interact with each other and develop their coordination and mathematical skills. Target lines can be used to increase the difficulty as children develop and can also be utilised in sports practice.









































### **Finmere Primary School**

"I am so pleased with the standard of the work. The new playground markings will encourage extra exercise and fitness for our whole school community, and they look fantastic too. Thank you so much, Finmere children will love our new markings."

### St Thomas More Catholic Primary School

"Excellent work! We are very pleased w