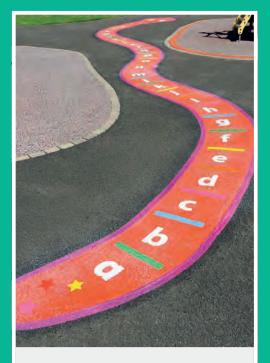

# A Letter Games 1

Letter games help to teach children basic skills to assist with literacy & writing.

Combined with play our letter games assist with letter recognition.