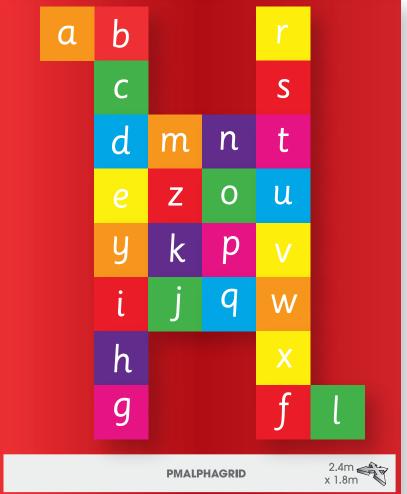

# A Letter Games 1

Letter games help to teach children basic skills to assist with literacy & writing.

Combined with play our letter games assist with letter recognition.