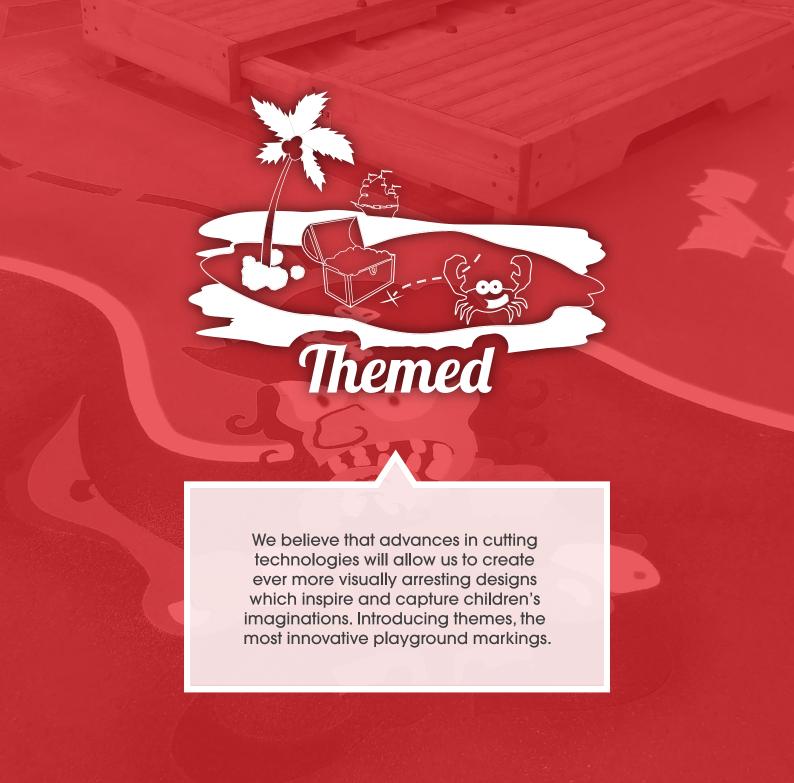

Decorate your provision with our vibrant characters and objects. These designs can be the building blocks of an underwater, jungle or safari themed area. Friendship stops and quiet areas provide a designated space for children to develop their social skills.