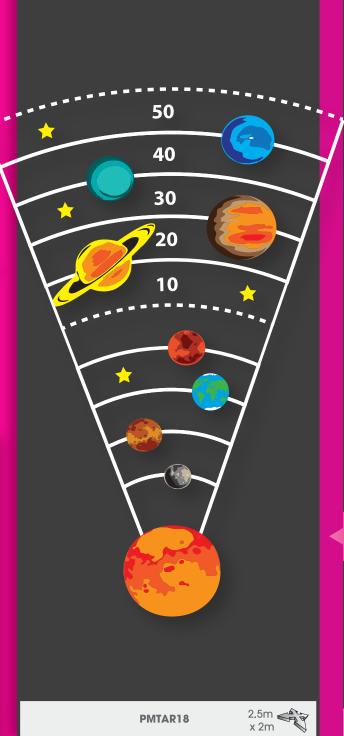

**PMSPORT** SPOT5S

PMSPORT SPOT6S

Targets encourage children to interact with each other and develop their coordination and mathematical skills. Target lines can be used to increase the difficulty as children develop and can also be utilised in sports practice.