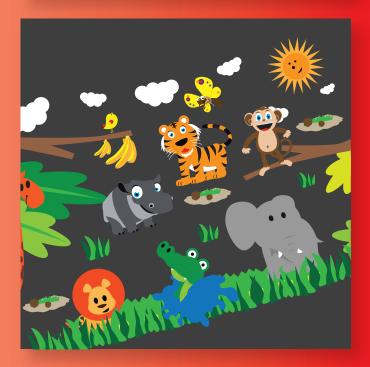

Decorate your provision with our vibrant characters and objects. These designs can be the building blocks of an underwater, jungle or safari themed area. Friendship stops and quiet areas provide a designated space for children to develop their social skills.