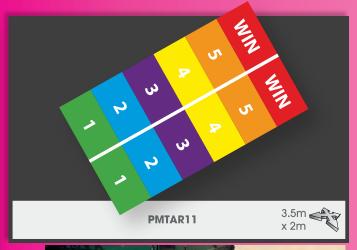

**PMSPORT** SPOT5S

PMSPORT SPOT6S

Targets encourage children to interact with each other and develop their coordination and mathematical skills. Target lines can be used to increase the difficulty as children develop and can also be utilised in sports practice.