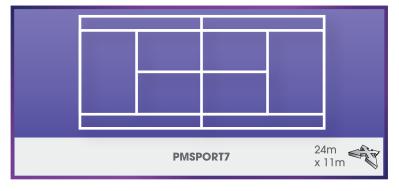

ional and did an amazing job. They worked around our day and did the most they could to accomodate any adjustments. A great job was done! Would recommend to other schools."















PMCAT4

6m x 0.65m



**PMDOT** 



















































PMMAZE6

5.5m x 4.5m































































































# Shapes & Prints

Available in any colour, footprints are ideal for lining up, fire drills and creating routes around your play area.















































**PMSPORT** SPOT1S



**PMSPORT** SPOT2S





**PMSPORT** SPOT3S







**PMSPORT** SPOT4S





**PMSPORT** SPOT5S





PMSPORT SPOT6S









































































































Targets encourage children to interact with each other and develop their coordination and mathematical skills. Target lines can be used to increase the difficulty as children develop and can also be utilised in sports practice.









































### **Finmere Primary School**

"I am so pleased with the standard of the work. The new playground markings will encourage extra exercise and fitness for our whole school community, and they look fantastic too. Thank you so much, Finmere children will love our new markings."

### St Thomas More Catholic Primary School

"Excellent work! We are very pleased with the end product. Great work ethic – very pleasant workers. We would recommend you to anyone!"















































Traditional games