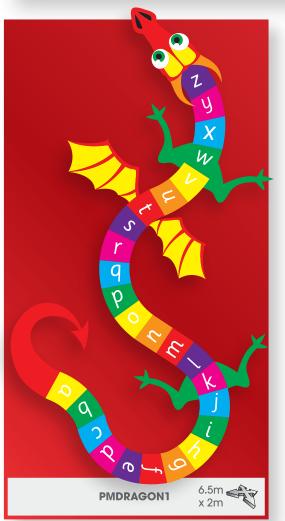

# A Letter Games 1

Letter games help to teach children basic skills to assist with literacy & writing.

Combined with play our letter games assist with letter recognition.