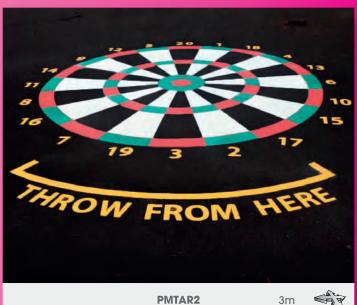

**PMSPORT** SPOT5S

PMSPORT SPOT6S

Targets encourage children to interact with each other and develop their coordination and mathematical skills. Target lines can be used to increase the difficulty as children develop and can also be utilised in sports practice.