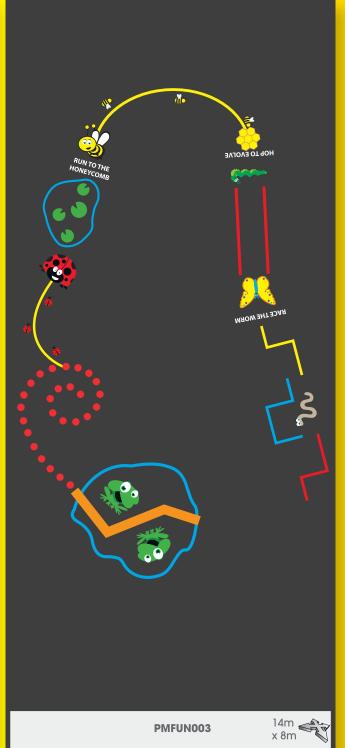

Decorate your provision with our vibrant characters and objects. These designs can be the building blocks of an underwater, jungle or safari themed area. Friendship stops and quiet areas provide a designated space for children to develop their social skills.

## Two characters per marking 1 2 3 4 5 6 3 4 5 6

**FRIENDSHIP STOP** 

**QUIET AREA** 

**PMFRSTOP** 

1.6m x 1.4m

**PMQIUET** 

1.6m x 1.4m

1m