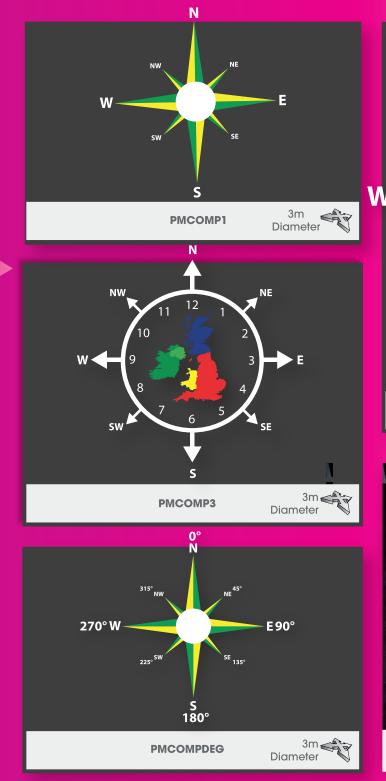

our vibrant characters and objects. These designs can be the building blocks of an underwater, jungle or safari themed area. Friendship stops and quiet areas provide a designated space for children to develop their social skills.









































## Two characters per marking 1 2 3 4 5 6 3 4 5 6

**FRIENDSHIP STOP** 

**QUIET AREA** 

**PMFRSTOP** 

1.6m x 1.4m

**PMQIUET** 

1.6m x 1.4m









1m

1m







### Ofsted 2017

"The primary physical education and sport funding is used well. Involvement in these activities has a very positive impact on their general health and well-being."

(taken from a report where we have installed a Daily Mile at a school using some of their Sport Funding)

































10





































































# A Letter Games 1

Letter games help to teach children basic skills to assist with literacy & writing.

Combined with play our letter games assist with letter recognition.











































## **Crawshawbooth Primary School**

"We had our Infant Playground markings supplied by you over the half term holidays. The children and teachers think they are fantastic – your company did an excellent job.

Once we approached them for a quote, they arranged an appointment to come and view the site. Two employees arrived at school, followed our health and safety procedures and measured up the playground, and noting down all the markings we required. Within a week, we had an itemised quote plus a visual to look at which was very helpful. We made a