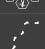

# A Letter Games 1

Letter games help to teach children basic skills to assist with literacy & writing.

Combined with play our letter games assist with letter recognition.