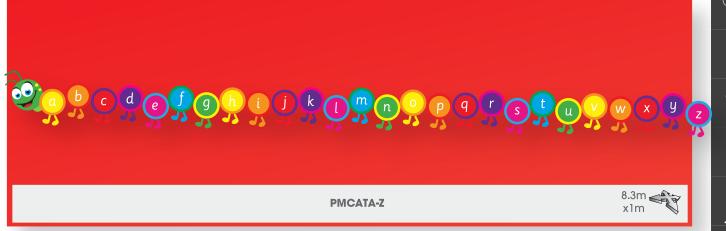

# A Letter Games 1

Letter games help to teach children basic skills to assist with literacy & writing.

Combined with play our letter games assist with letter recognition.