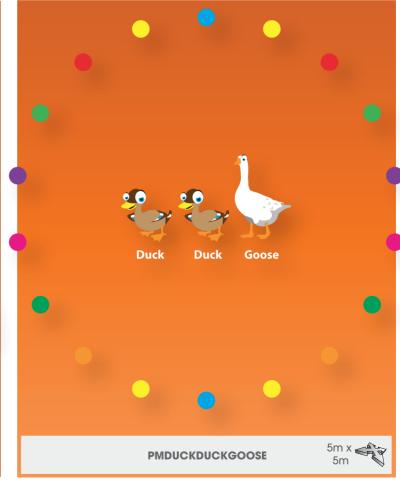

Decorate your provision with our vibrant characters and objects. These designs can be the building blocks of an underwater, jungle or safari themed area. Friendship stops and quiet areas provide a designated space for children to develop their social skills.