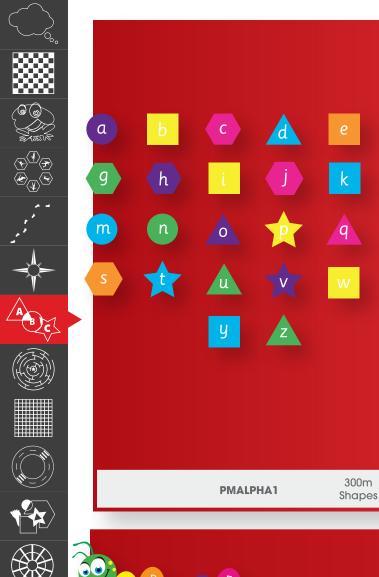

# A Letter Games 1

Letter games help to teach children basic skills to assist with literacy & writing.

Combined with play our letter games assist with letter recognition.