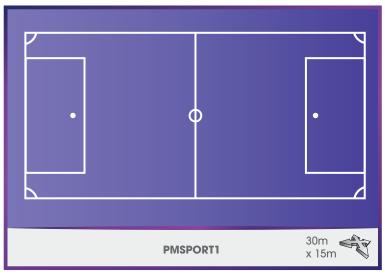

nal and did an amazing job. They worked around our day and did the most they could to accomodate any adjustments. A great job was done! Would recommend to other schools."















PMCAT4

6m x 0.65m



**PMDOT** 



















































PMMAZE6

5.5m x 4.5m































































































# Shapes & Prints

Available in any colour, footprints are ideal for lining up, fire drills and creating routes around your play area.















































**PMSPORT** SPOT1S



**PMSPORT** SPOT2S





**PMSPORT** SPOT3S







**PMSPORT** SPOT4S





**PMSPORT** SPOT5S





PMSPORT SPOT6S









































































































Targets encourage children to interact with each other and develop their coordination and mathematical skills. Target lines can be used to increase the difficulty as children develop and can also be utilised in sports practice.









































### **Finmere Primary School**

"I am so pleased with the standard of the work. The new playground markings will encourage extra exercise and fitness for our whole school community, and they look fantastic too. Thank you so much, Finmere children will love our new markings."

### St Thomas More Catholic Primary School

"Excellent work! We are very pleased with the end product. Great work ethic – very pleasant workers. We would recommend you to anyone!"















































Traditional games a