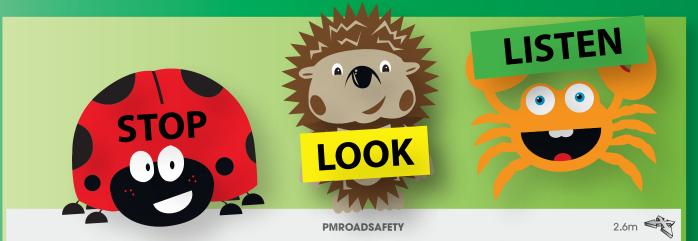

Decorate your provision with our vibrant characters and objects. These designs can be the building blocks of an underwater, jungle or safari themed area. Friendship stops and quiet areas provide a designated space for children to develop their social skills.

## Two characters per marking 1 2 3 4 5 6 3 4 5 6

**FRIENDSHIP STOP** 

**QUIET AREA** 

**PMFRSTOP** 

1.6m x 1.4m

**PMQIUET** 

1.6m x 1.4m

1m