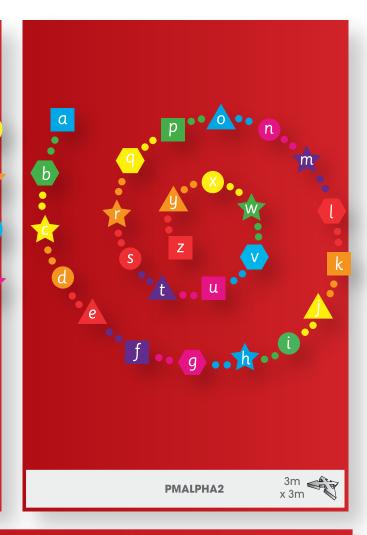

# A Letter Games 1

Letter games help to teach children basic skills to assist with literacy & writing.

Combined with play our letter games assist with letter recognition.