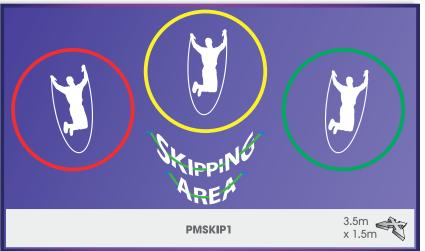

Primary School**

"The installation team were totally professional and did an amazing job. They worked around our day and did the most they could to accomodate any adjustments. A great job was done! Would recommend to other schools."















PMCAT4

6m x 0.65m



**PMDOT** 



















































PMMAZE6

5.5m x 4.5m































































































# Shapes & Prints

Available in any colour, footprints are ideal for lining up, fire drills and creating routes around your play area.















































**PMSPORT** SPOT1S



**PMSPORT** SPOT2S





**PMSPORT** SPOT3S







**PMSPORT** SPOT4S





**PMSPORT** SPOT5S





PMSPORT SPOT6S









































































































Targets encourage children to interact with each other and develop their coordination and mathematical skills. Target lines can be used to increase the difficulty as children develop and can also be utilised in sports practice.









































### **Finmere Primary School**

"I am so pleased with the standard of the work. The new playground markings will encourage extra exercise and fitness for our whole school community, and they look fantastic too. Thank you so much, Finmere children will love our new markings."

### St Thomas More Catholic Primary School

"Excellent work! We are very pleased with the end product. Great work ethic – very pleasant workers. We would recommend you to anyone!"