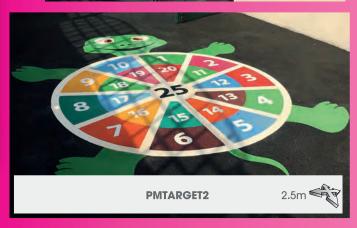

**PMSPORT** SPOT5S

PMSPORT SPOT6S

Targets encourage children to interact with each other and develop their coordination and mathematical skills. Target lines can be used to increase the difficulty as children develop and can also be utilised in sports practice.