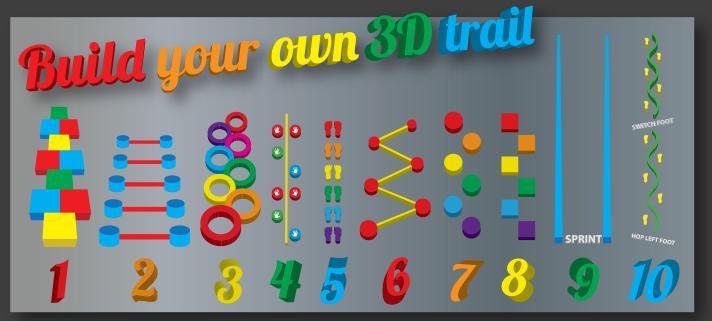

## 3D Games

Utilising the most intricate design and cutting technology, we have created a brand new collection of 3D graphics. These innovative markings are fun and educational whilst truly bringing your playground to life.

Combine any 6 components