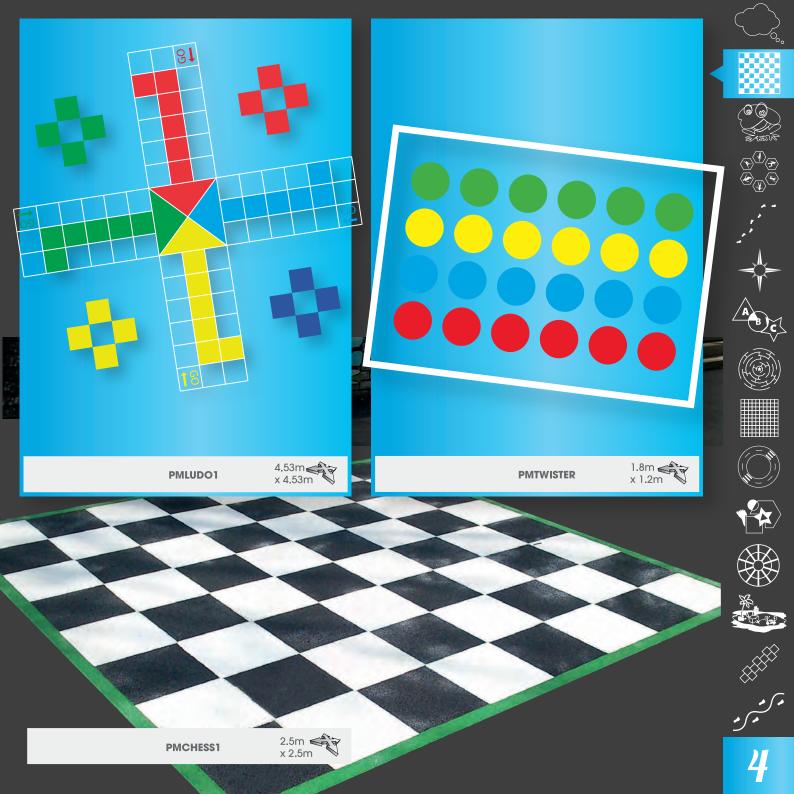

## Board Games can develop strategic and mathematical skills from a young age. Children can learn to work in teams or play alone whilst enhancing

their memory and mastering the rules and boundaries of the games.