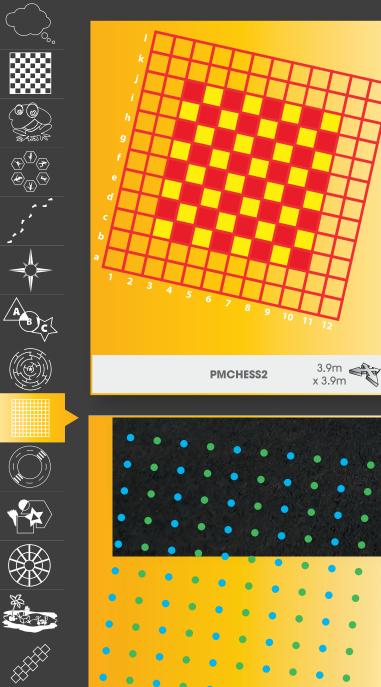

## Board Games can develop strategic and mathematical skills from a young age. Children can learn to work in teams or play alone whilst enhancing

their memory and mastering the rules and boundaries of the games.