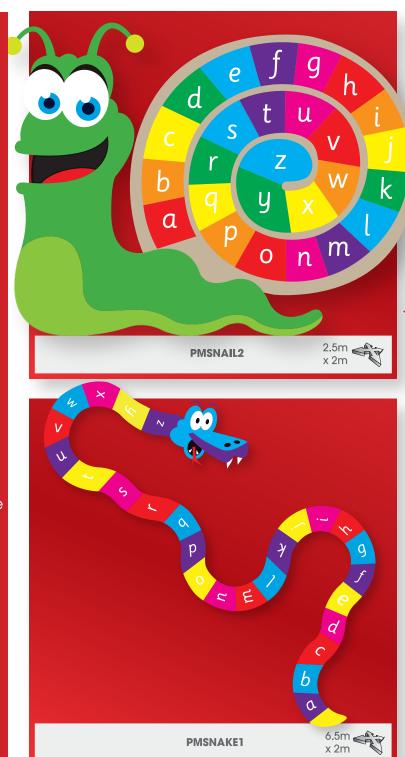

# A Letter Games 1

Letter games help to teach children basic skills to assist with literacy & writing.

Combined with play our letter games assist with letter recognition.